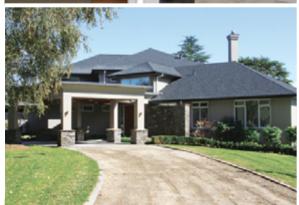

## Gudsell Designer Homes Ltd

With stunning rural views of the Kaimai Range, this eco-friendly home is a seamless balance of style and easy living.

Features include schist walls and high ceilings looking down from upstairs.

Every single wall in the house has eco-wool insulation and noise-control Gib.

Other features include solar water heating and eco-friendly

lighting, creating a very comfortable home year round.

Every wall is fitted with eco-wool insulation. Louvre Tec louvres shelter living areas from the summer sun. Solar 60 under-floor heating and hot water.