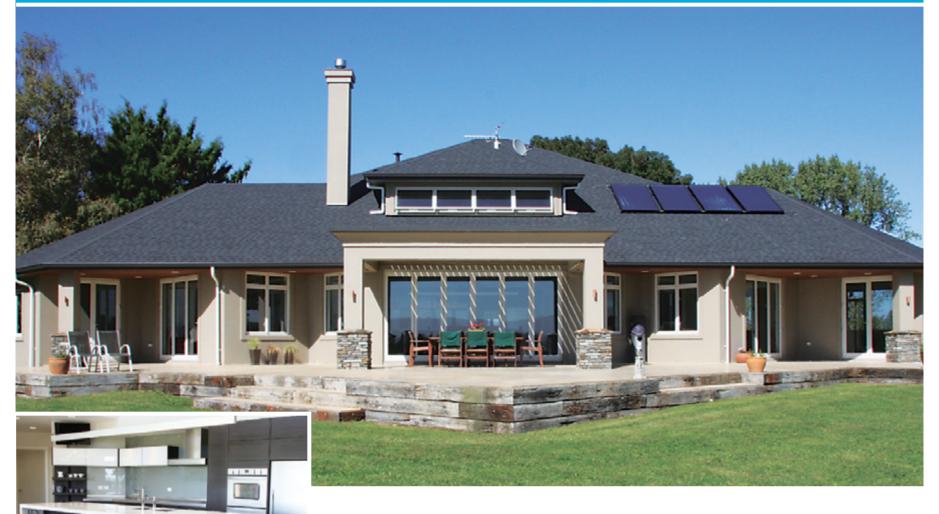

## Gudsell Designer Homes Ltd

With stunning rural views of the Kaimai Range, this eco-friendly home is a seamless balance of style and easy living.

Features include schist walls and high ceilings looking down from upstairs.

Every single wall in the house has eco-wool insulation and noise-control Gib.

Other features include solar water heating and eco-friendly

lighting, creating a very comfortable home year round.

Every wall is fitted with eco-wool insulation. Louvre Tec louvres shelter living areas from the summer sun. Solar 60 under-floor heating and hot water.

Insulated garage door.

Polystyrene around exterior of foundation.